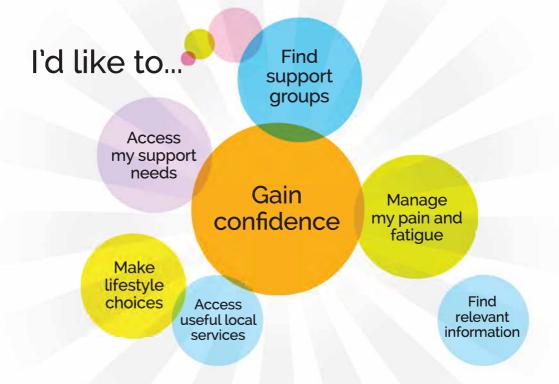

It's a support service that aims to help you overcome some of the challenges you may be facing, working with you to develop your confidence to manage.

#### How can it help me?

My Health My Way provides non-clinical support from specially trained health coaches who work with you on the areas where you need help.

With the type of support available from My Health My Way you can build your skills, knowledge and confidence to start taking control of your health condition, rather than let it control you.

You will be supported to build and maintain your confidence to self-manage areas like pain or fatigue, exercise or dietary changes, anxiety or depression. We will also work with you to help you make better, more informed choices about medications and improve your ability to converse with healthcare professionals about your care options.

#### How does it work with me?

If you feel this service is for you, our health coaches can work with you in ways that suit you best. It could be:

- One-to-one coaching
- Telephone support
- Group work
- Online tools
- Structured support groups